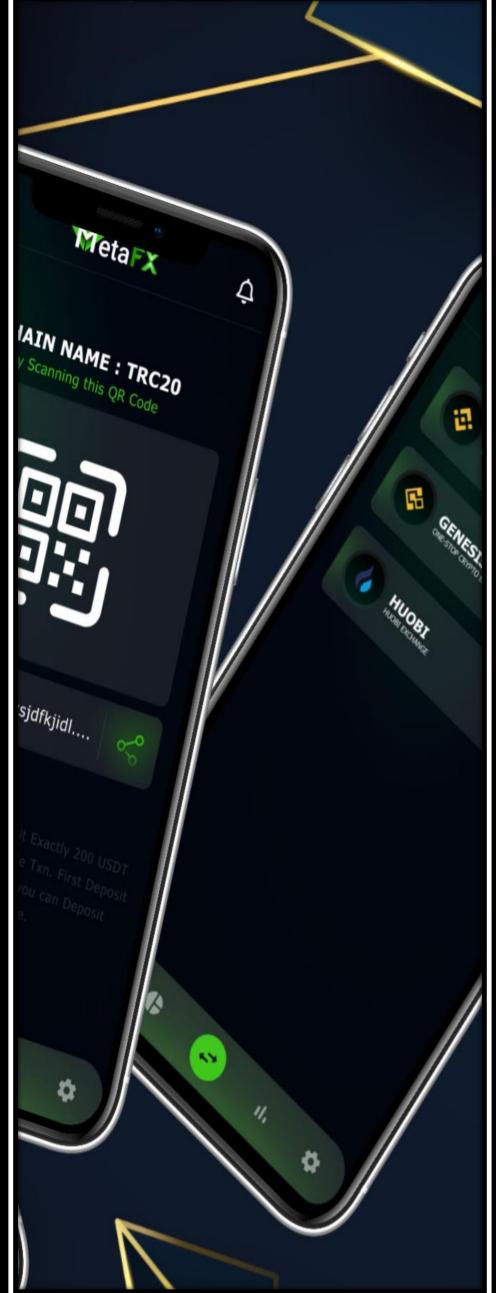

# ACTIVATION AMOUNT 100 USDT

This fee is for 1 year.
Asset Balance Minimum
necessary in your wallet
should be more than 15 USDT
To start, new trade

## HOW TO START AUTO TRADE (INFINITY BOT) ON METAFX

#### 4 EASY STEPS TO SET UP YOUR METAFX ACCOUNT

CREATE AN ACCOUNT

**REGISTER & ACTIVATE** 

**CHOOSE A BROKER** 

CHECK OUT TOP
BROKERS RATING AND
CHOOSE BEST
BROKERS WHOSE
DEALS YOU WOULD
LIKE TO TRADE

CONNECT BROKER KEYS

JUST INSERT YOUR API KEYS OF YOUR BROKER ACCOUNT

YOUR AUTO TRADING
IS LAUNCHED JUST RELAX
AND EARN YOUR PASSIVE
INCOME ON FOREX WITH
META FX