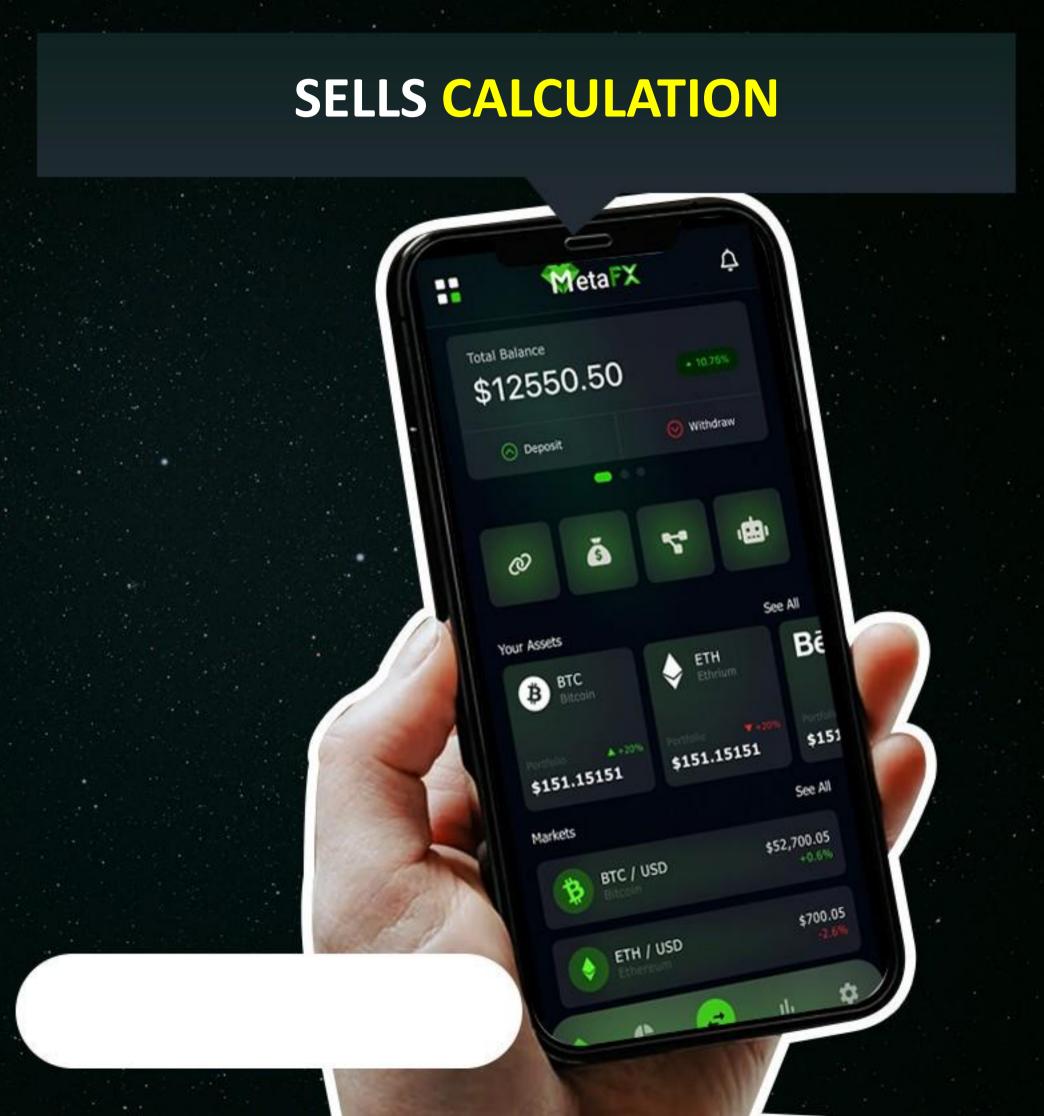

**INFINITY BOT** 

**AUTOMATIC** 

**TRADING** 

**USING** 

FEATURES OF METAFX BOT

## HOW TO START AUTO TRADE (INFINITY BOT) ON METAFX