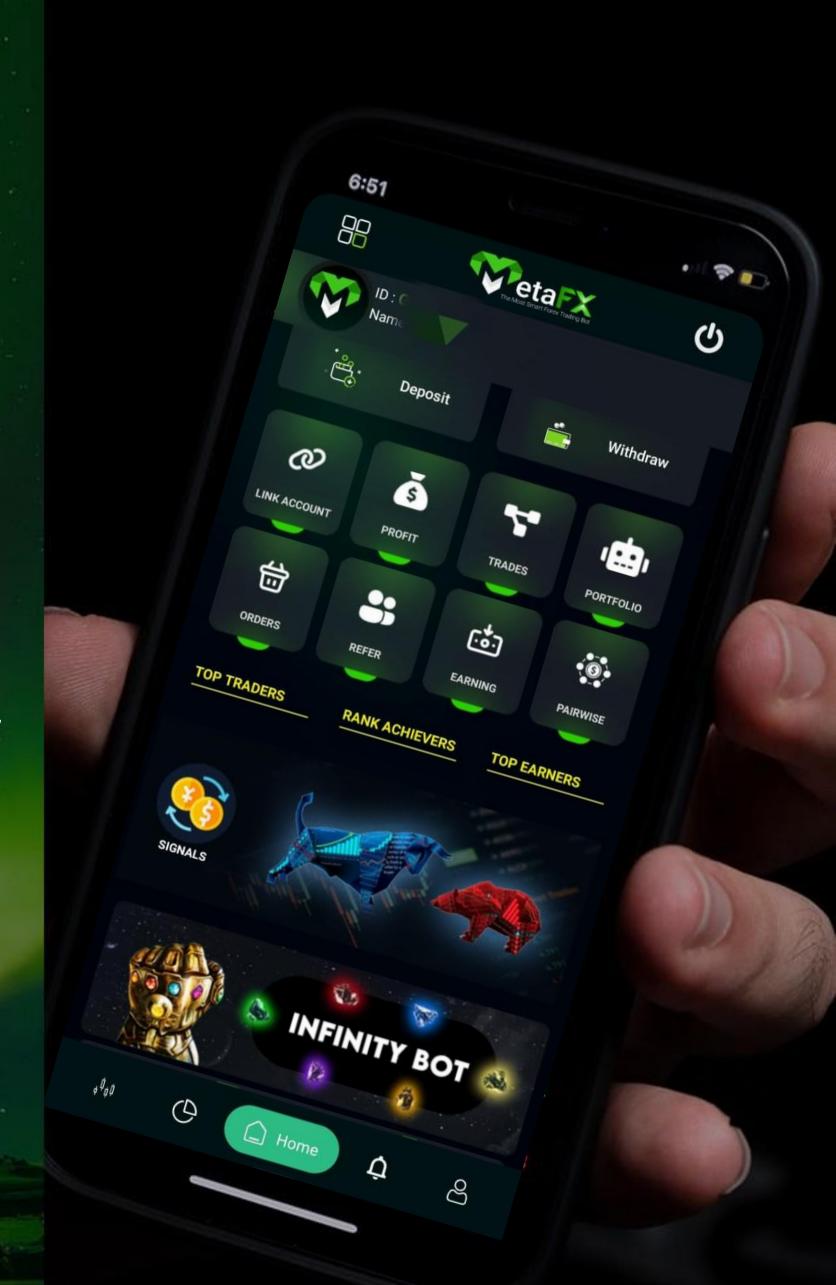

**INFINITY BOT** 

**AUTOMATIC** 

**TRADING** 

**USING** 

FEATURES OF METAFX BOT

## HOW TO START AUTO TRADE (INFINITY BOT) ON METAFX