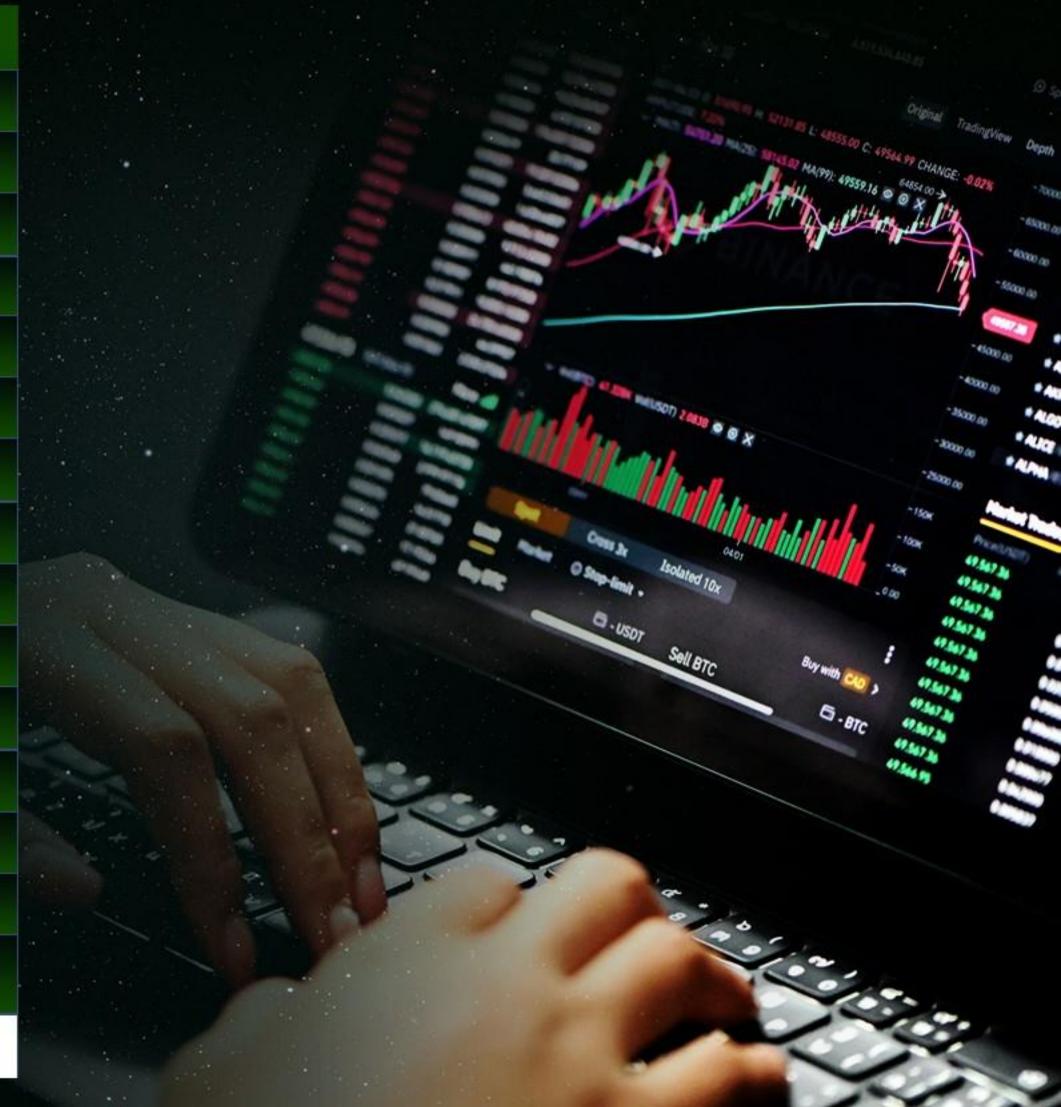

## **Forex Currencies**

Meta-FX is the World's Best and Number One Trading Robot.

Forex Trading is a Trillion \$ Dollar industry

THE WORLD'S

**BIGGEST** 

**MARKET** 

### Forex Average Daily Trading Volume

The foreign exchange or forex market is the largest financial market in the world – larger even than the stock market, with a daily volume of \$6.6 trillion