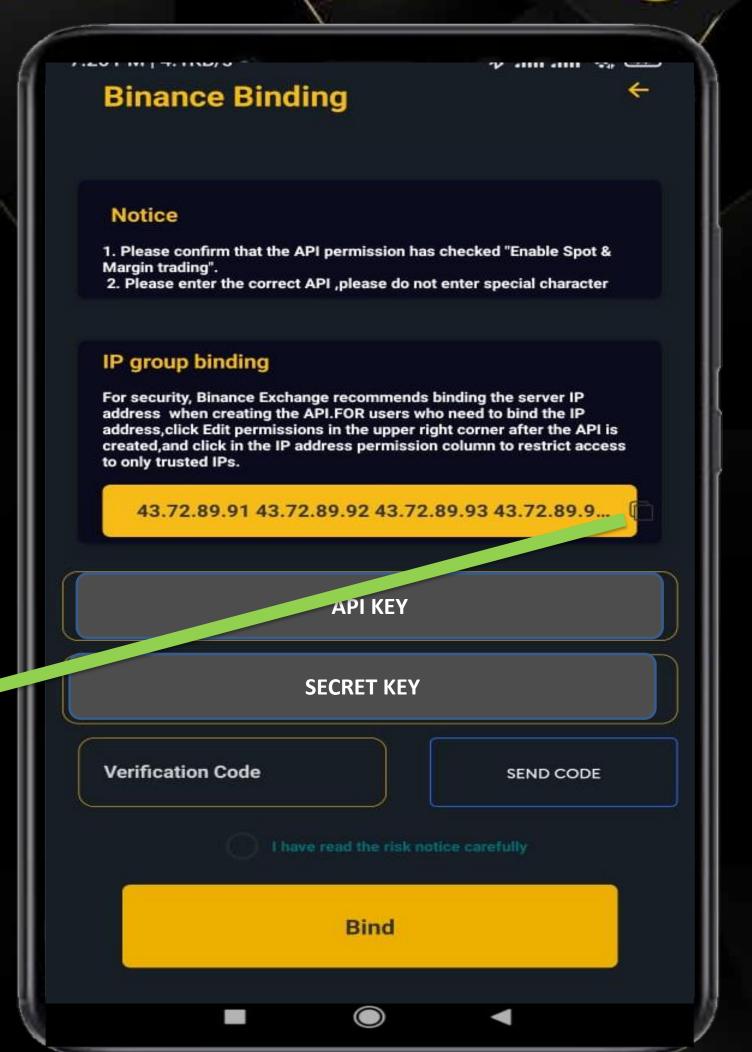

# HOW TO BIND API

### Notice

- 1. Please confirm that the API permission has checked "Enable Spot & Margin trading".

  2. Please enter the correct API ,please do not enter special character

### IP group binding

For security, Binance Exchange recommends binding the server IP address when creating the API.FOR users who need to bind the IP address, click Edit permissions in the upper right corner after the API is created, and click in the IP address permission column to restrict access to only trusted IPs.

43.72.89.91 43.72.89.92 43.72.89.93 43.72.89.9...

**API KEY** 

**SECRET KEY** 

**Verification Code** 

SEND CODE

Bind

# HØWTO BIND API