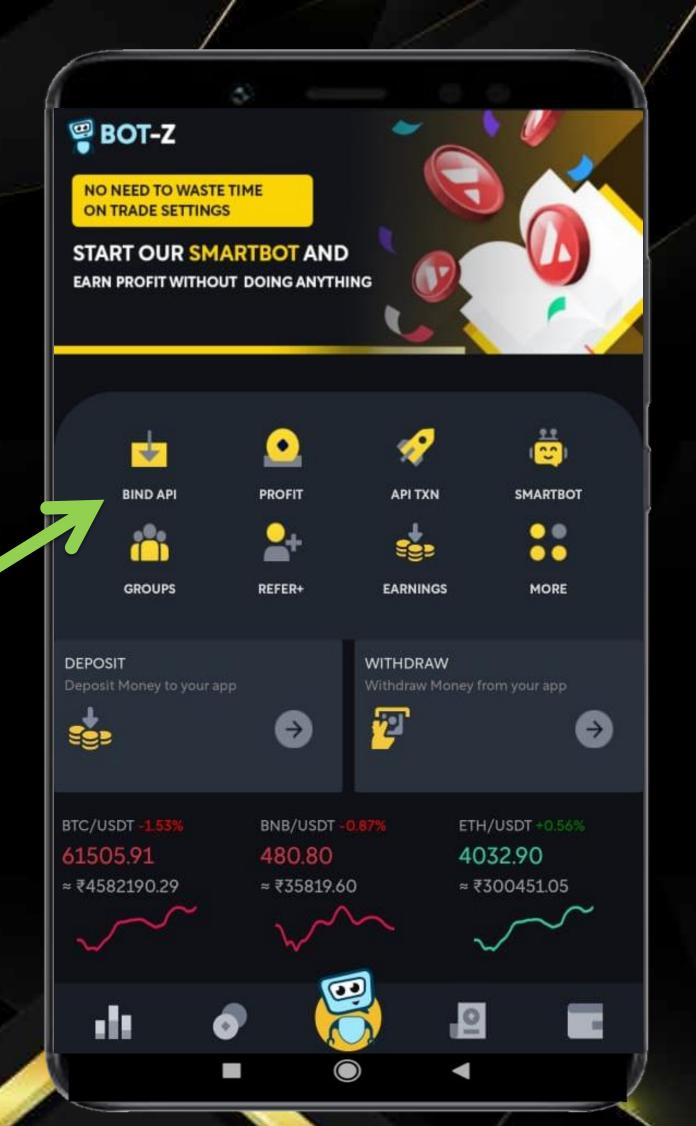

## ADVANTAGE OF BOT Z

Start With Minimum Amount ONLY 50 USDT + 20% TRADE FEE
Your Money In Your Own Custody (BINANCE)
Anybody Can Start Trading Without Knowledge
Generated Profit Even When You Are Sleeping 24/7

## HOW TO START SMART BOT

2. NOC

3. TAP ON LOW RISK