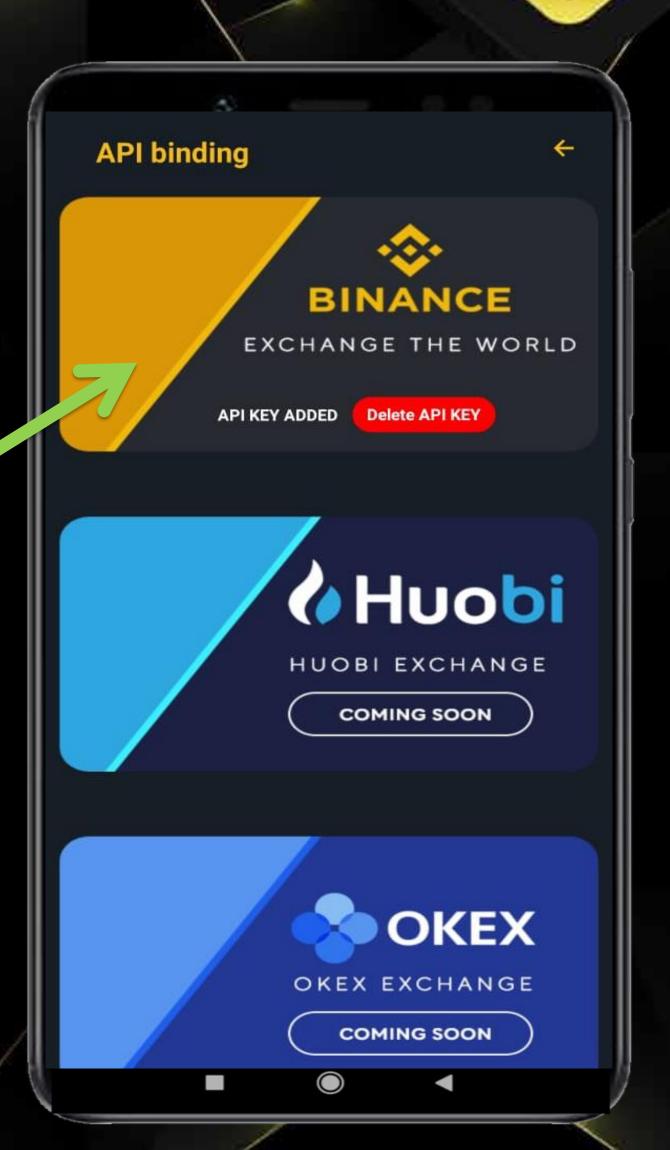

# HOW TO BIND API

### Notice

- 1. Please confirm that the API permission has checked "Enable Spot & Margin trading".

  2. Please enter the correct API ,please do not enter special character

### IP group binding

For security, Binance Exchange recommends binding the server IP address when creating the API.FOR users who need to bind the IP address, click Edit permissions in the upper right corner after the API is created, and click in the IP address permission column to restrict access to only trusted IPs.