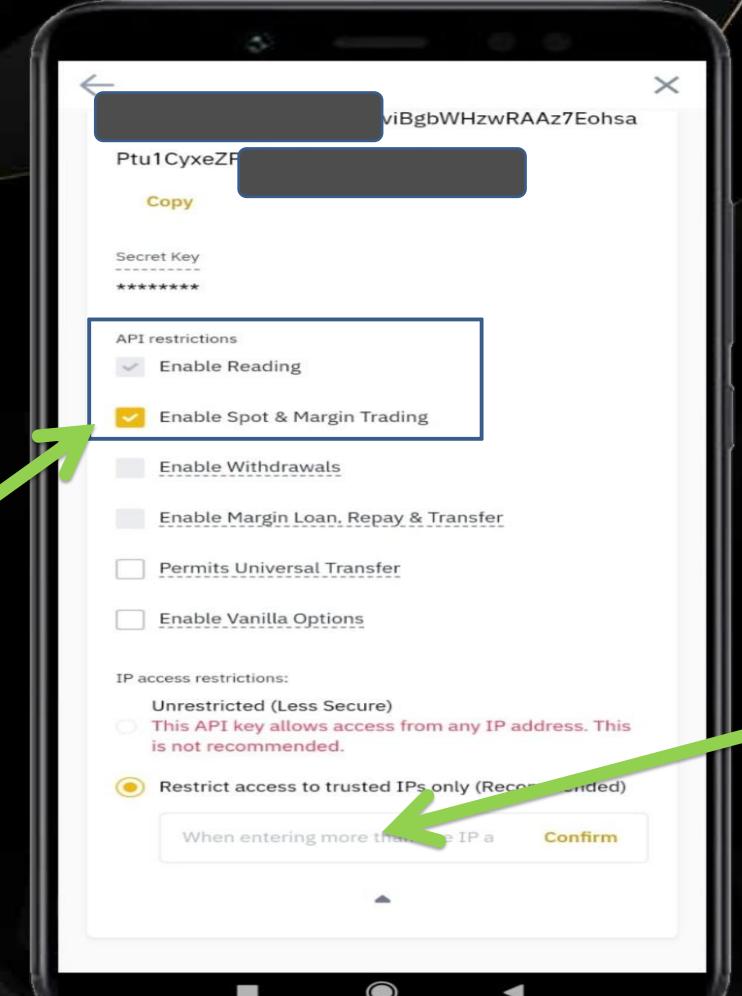

### Notice

- 1. Please confirm that the API permission has checked "Enable Spot & Margin trading".

  2. Please enter the correct API ,please do not enter special character

### IP group binding

For security, Binance Exchange recommends binding the server IP address when creating the API.FOR users who need to bind the IP address, click Edit permissions in the upper right corner after the API is created, and click in the IP address permission column to restrict access to only trusted IPs.

43.72.89.91 43.72.89.92 43.72.89.93 43.72.89.9...

**API KEY** 

**SECRET KEY** 

**Verification Code** 

SEND CODE

Bind