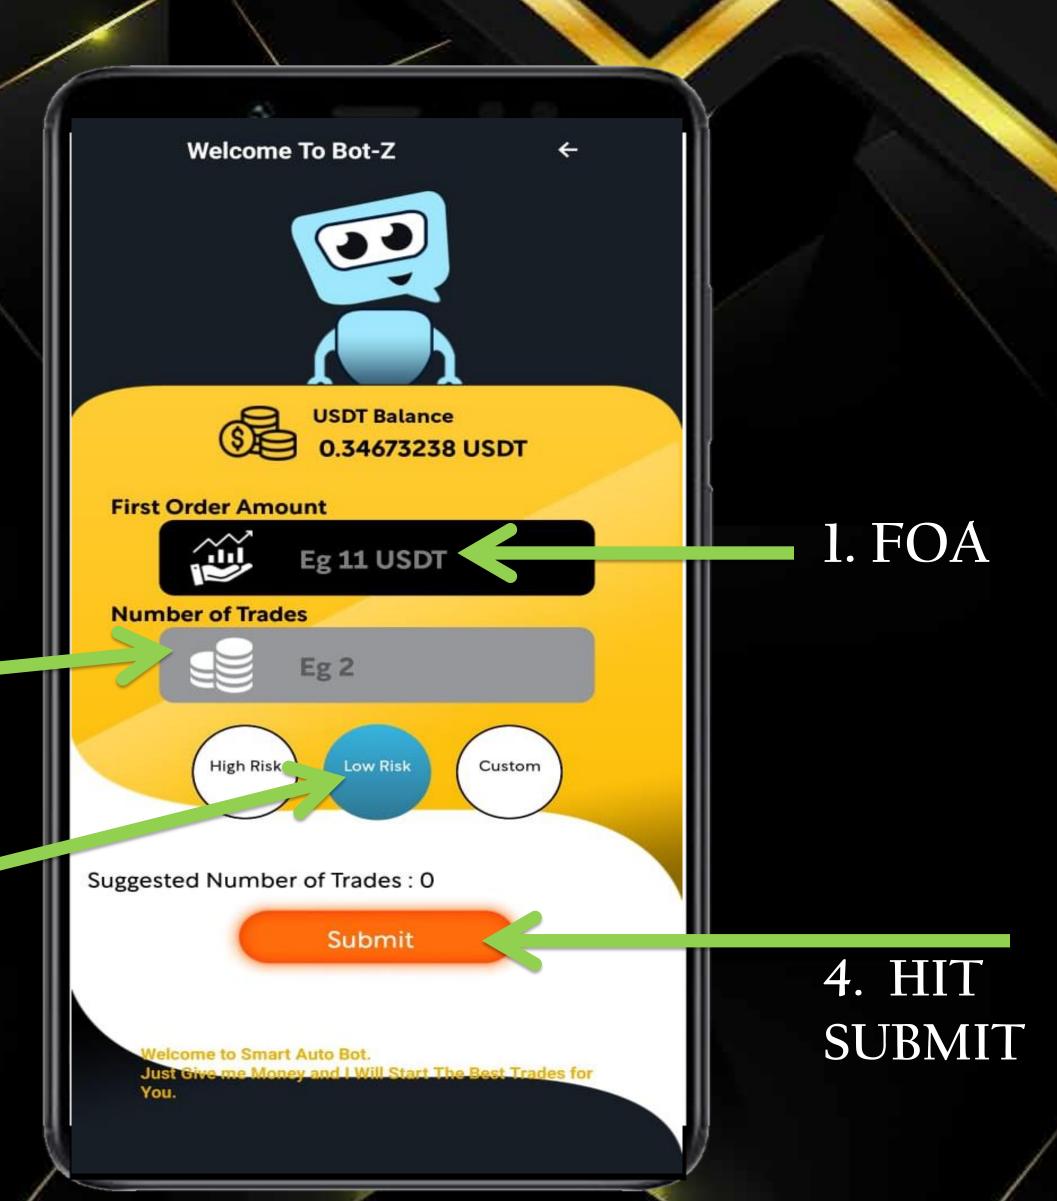

## HOW TO START SMART BOT

2. NOC

3. TAP ON LOW RISK

# WHAT IS LOW RISK STRATEGY

# 11 USDT

FOA(first order amount)

## 15<sub>USDT</sub>

FOA(first order amount)

# 20uspt

FOA(first order amount)

30% - 35%

NO. OF MARGIN

CALLS: 1+12 (13): PER COIN: \$143

30% - 35%

NO. OF MARGIN

CALLS: 1+12 (13): PER COIN: \$195