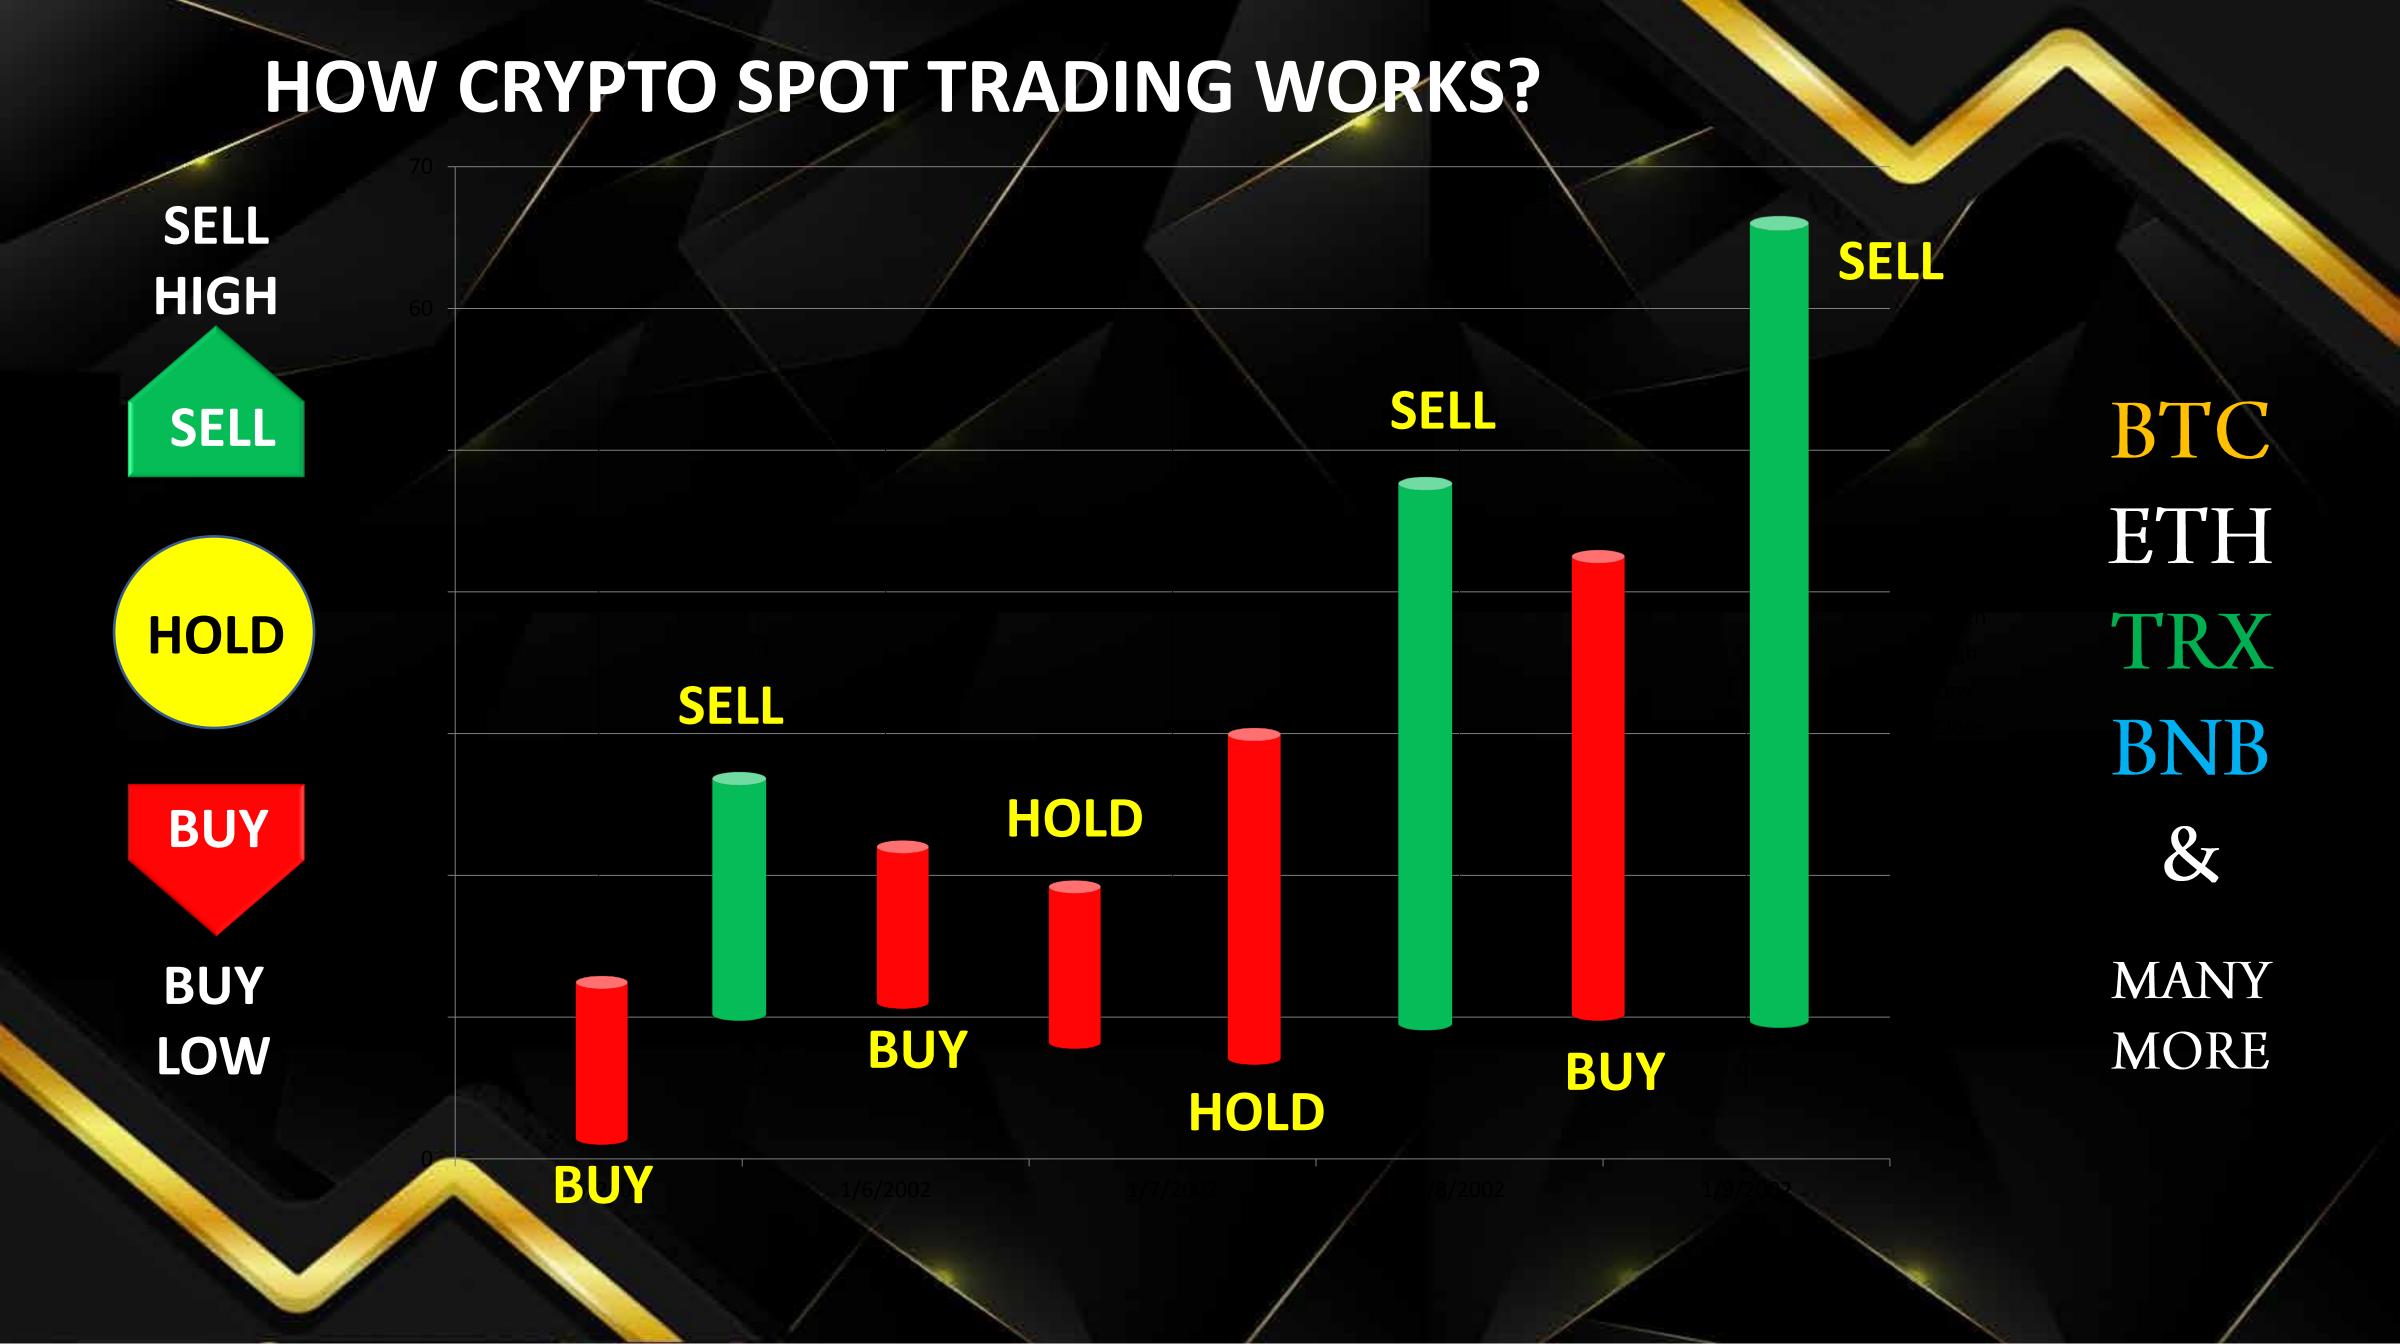

# WHY CRYPTO TRADING?

# HOW DOES IT WORK?

The system uses artificial intelligence algorithms to automatically match quantitative trading strategies that are suitable for the current market situation, by using SPOT market analysis.

.With the BOTZ app, you can trade as a 'professional trader' without a clue. Our bots buy and sell for you! Whenever there's a change in the market, they make sure you get the most out of your investment. All automatic! No staring at graphs trying to predict what will happen. The bots are on it! 24/7, never blinking, sleeping, no emotion.

- 1. NO COIN SELECTION
- 2. NO COIN CHANGE
- 3. NO TRADE STRATEGY
- 4. WALLET MANAGEMENT STRATEGY
- 5. COIN SELECTION TABLE

BTC

ETH

TRX

BNB

8

MANY MORE