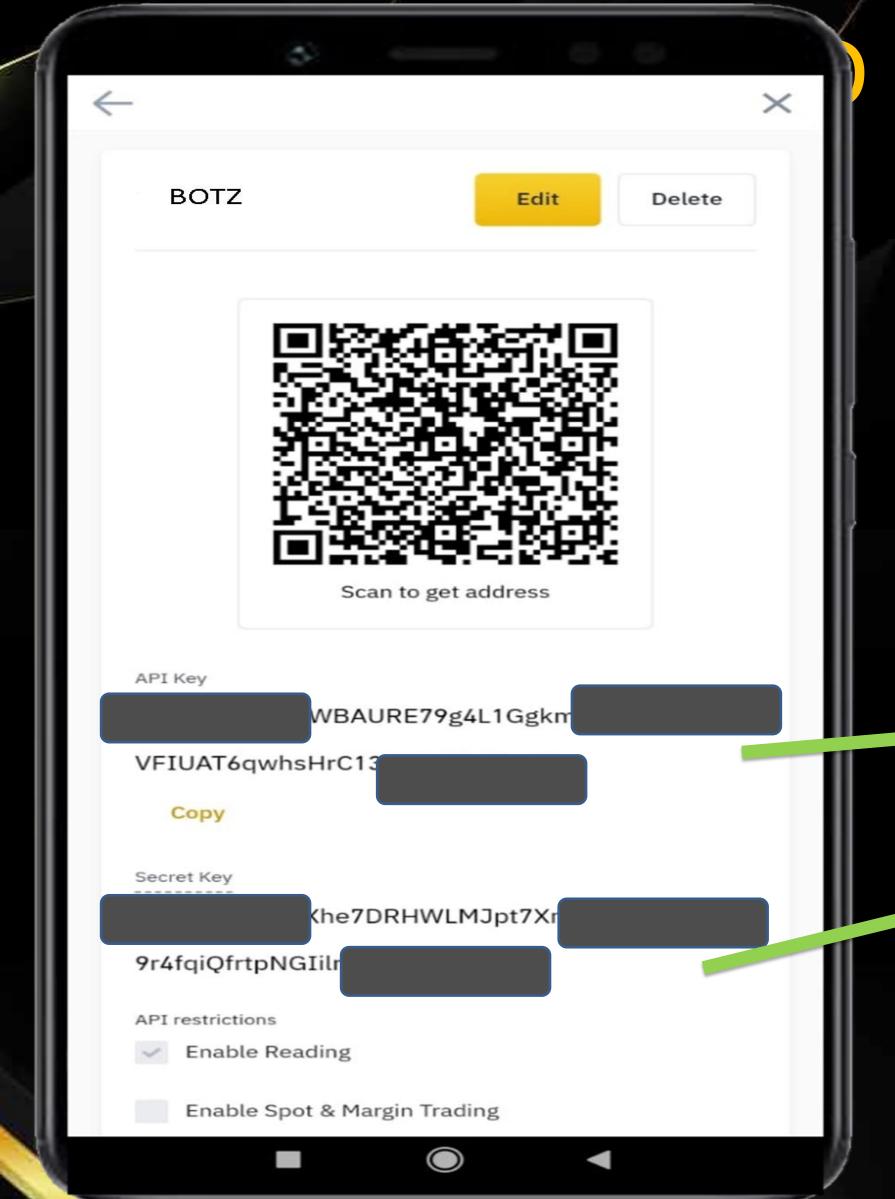

# HOW TO BIND API

### Notice

- 1. Please confirm that the API permission has checked "Enable Spot & Margin trading".

  2. Please enter the correct API ,please do not enter special character

### IP group binding

For security, Binance Exchange recommends binding the server IP address when creating the API.FOR users who need to bind the IP address, click Edit permissions in the upper right corner after the API is created, and click in the IP address permission column to restrict access to only trusted IPs.

43.72.89.91 43.72.89.92 43.72.89.93 43.72.89.9...

**API KEY** 

**SECRET KEY** 

**Verification Code** 

SEND CODE

Bind