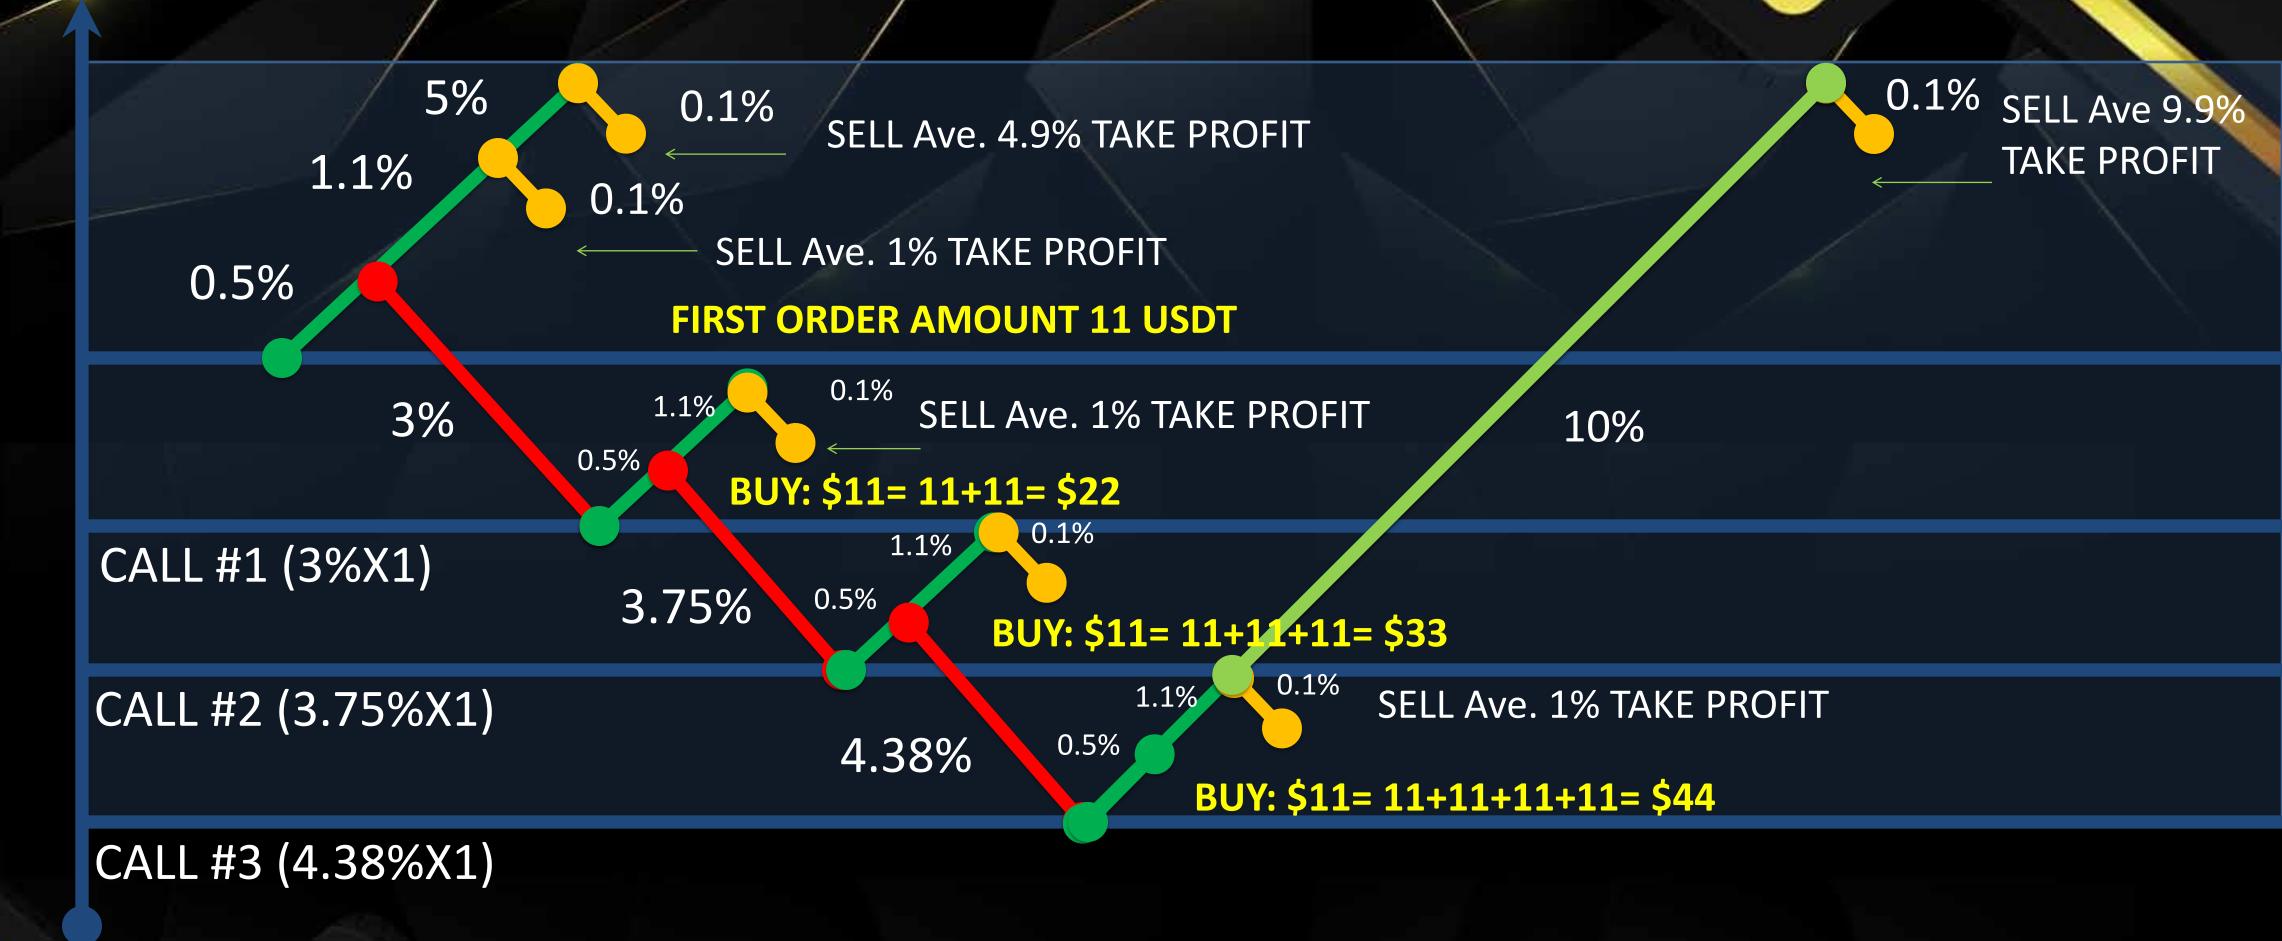

### HOW BOTZ TRADE STRATEGY WORKS

You can make 10%-30% profit Monthly on your investment base on market conditions.

# WHAT IS LOW RISK STRATEGY

# 11 USDT

FOA(first order amount)

## 15<sub>USDT</sub>

FOA(first order amount)

# 20uspt

FOA(first order amount)

30% - 35%

NO. OF MARGIN

CALLS: 1+12 (13): PER COIN: \$143

30% - 35%

NO. OF MARGIN

CALLS: 1+12 (13): PER COIN: \$195

30% - 35%

NO. OF MARGIN

CALLS: 1+12 (13): PER COIN: \$260

THAMK 4011