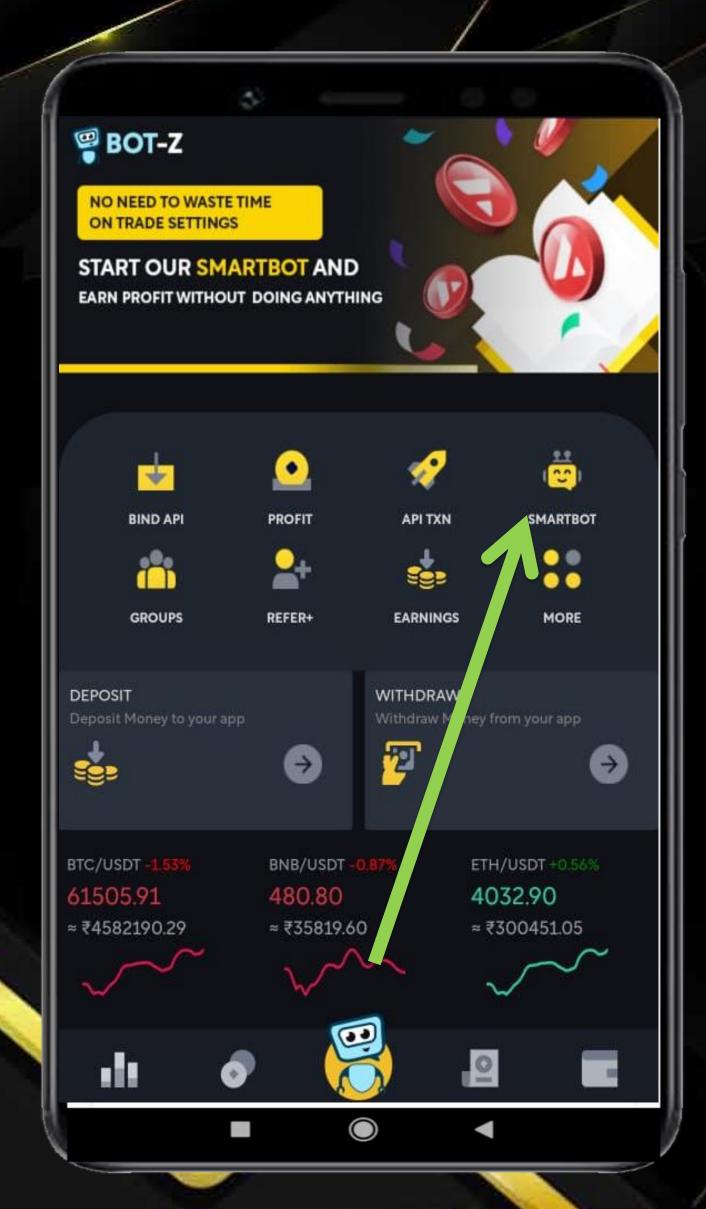

| 210 | 154 | 115 | 77  | 46  | 32  | 23   |
| 50000              | 350 | 256 | 192 | 128 | 76  | 54  | 38   |
| 100000             | 699 | 513 | 384 | 256 | 153 | 109 | 76   |

# CONNECT BOT-Z

We make use of technical analysis, sentiment analysis and complex mathematical models, following by a scientific approach of Quantitative Trading



exchange the world

### **Global Trading Platform**

Our bot is supported by the largest mainstream trading exchanges in the market.

### **Security Of Funds**

Your funds are securely locked in your own trading exchange, BOTZ have no access.





Gain access to 98+ crypto currencies and tokens on the market.

### **24 Hour Monitoring**

The bot will analyze the market 24/7 and execute trades instantly for profit.

## HOW TO START SMART BOT



2. NOC

3. TAP ON LOW RISK



### POTENTIAL PROFIT ON TRADING



BOTZ TURN-OVER BASED TRADING PROFIT 1% - X %

MINIMUM PERCENTAGE ON TURN-OVER 1% - 10 %

SPOT WALLET BALANCE
1000 USDT

TRADE TURN OVER
10000 USDT

IF MINIMUM PERCENTAGE

ON TURN-OVER IS 1%-10%

PROFIT 100 USDT - 1000 USDT

Generated Profit Even When You Are Sleeping 24/7

base on market conditions...

# COMPENSATION PLAN

BOT-Z has develop rewarding system for its members that will refer people to join or use its application.

There are three (4) ways to get paid on BOT-Z referral program

- 1. Affiliate Profit
- 2. Trade Fuel Burn Profit
- 3. Rank DifferenceProfit
- 4. Global Profit





# Affiliate Profit

| ć | LEVELS | PERCENTAGE |
|---|--------|------------|
|   | 1      | 30         |
|   | 2      | 8          |
|